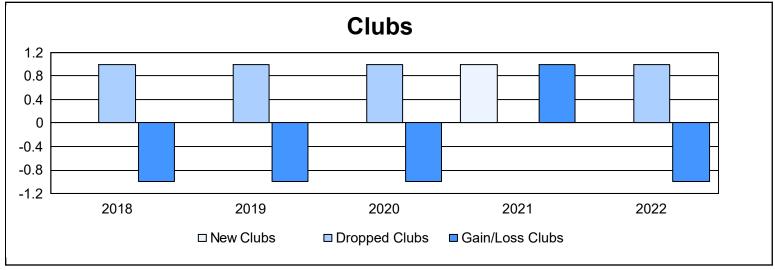

District 5M 4 As of June 2022 Cumulative

| Year      | New<br>Clubs | Dropped<br>Clubs | Gain/<br>Loss<br>Clubs | New<br>Members | Charter<br>Members | Reinstate<br>Members | Transfer<br>Members | Total<br>Member<br>Added | Total<br>Members<br>Dropped | Gain/<br>Loss<br>Members |
|-----------|--------------|------------------|------------------------|----------------|--------------------|----------------------|---------------------|--------------------------|-----------------------------|--------------------------|
| 2017-2018 | 0            | 1                | -1                     | 162            | 1                  | 5                    | 7                   | 175                      | 141                         | 34                       |
| 2018-2019 | 0            | 1                | -1                     | 123            | 1                  | 1                    | 5                   | 130                      | 137                         | -7                       |
| 2019-2020 | 0            | 1                | -1                     | 55             | 0                  | 1                    | 6                   | 62                       | 132                         | -70                      |
| 2020-2021 | 1            | 0                | 1                      | 73             | 28                 | 5                    | 1                   | 107                      | 126                         | -19                      |
| 2021-2022 | 0            | 1                | -1                     | 93             | 0                  | 4                    | 7                   | 104                      | 136                         | -32                      |
| Average   | 0            | 1                | -1                     | 101            | 6                  | 3                    | 5                   | 116                      | 134                         | -19                      |